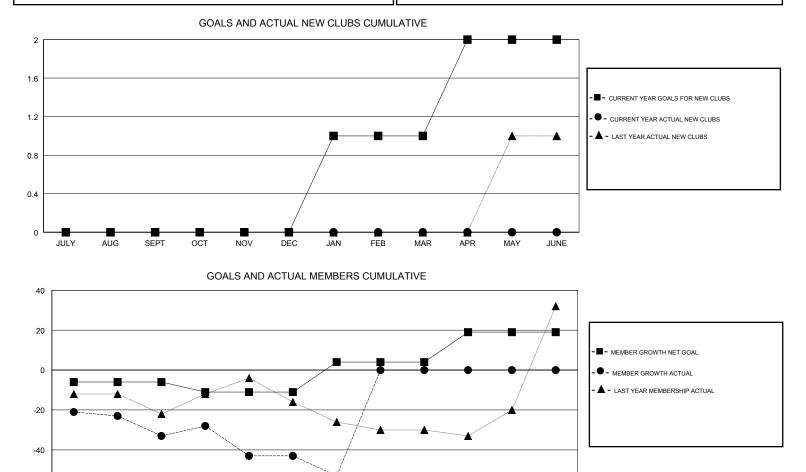

## GMT CA

| Clubs                 |               |           |               | Members               |                           |                         |                                                    |  |
|-----------------------|---------------|-----------|---------------|-----------------------|---------------------------|-------------------------|----------------------------------------------------|--|
| RESULTS FOR 2017-2018 |               |           |               | RESULTS FOR 2017-2018 |                           |                         |                                                    |  |
| QUARTER               | NEW CLUB GOAL | NEW CLUBS | DROPPED CLUBS | QUARTER               | MEMBER GROWTH NET<br>GOAL | MEMBER GROWTH<br>ACTUAL | DROPPED<br>MEMBERS ACTUAL<br>(including transfers) |  |
| JULY/AUG/SEPT         | 0             | 0         | 0             | JULY/AUG/SEPT         | -6                        | 29                      | 56                                                 |  |
| OCT/NOV/DEC           | 0             | 0         | 0             | OCT/NOV/DEC           | -5                        | 46                      | 52                                                 |  |
| JAN/FEB/MAR           | 1             | 0         | 0             | JAN/FEB/MAR           | 15                        | 14                      | 23                                                 |  |
| APR/MAY/JUNE          | 1             | 0         | 0             | APR/MAY/JUNE          | 15                        | 0                       | 0                                                  |  |